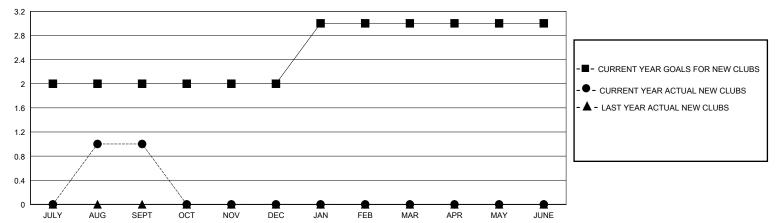

## District 21 N

Results as of: 9/30/2023

| GMT:            | LOCATION ARIZONA |             |               |                       |                       |                         | GMT CA                                             |
|-----------------|------------------|-------------|---------------|-----------------------|-----------------------|-------------------------|----------------------------------------------------|
| Clubs           |                  |             |               | Members               |                       |                         |                                                    |
|                 | RESULTS FOR      | R 2023-2024 |               | RESULTS FOR 2023-2024 |                       |                         |                                                    |
| QUARTER         | NEW CLUB GOAL    | NEW CLUBS   | DROPPED CLUBS | QUARTER MEMB          | ER GROWTH NET<br>GOAL | MEMBER GROWTH<br>ACTUAL | DROPPED<br>MEMBERS ACTUAL<br>(including transfers) |
| JULY/AUG/SEPT   | 2                | 1           | 0             | JULY/AUG/SEPT         | 30                    | 93                      | 68                                                 |
| OCT/NOV/DEC     | 0                | 0           | 0             | OCT/NOV/DEC           | 30                    | 0                       | 0                                                  |
| JAN/FEB/MAR     | 1                | 0           | 0             | JAN/FEB/MAR           | 30                    | 0                       | 0                                                  |
| ADD/MAV/ II INE | 0                | 0           | 0             |                       | 35                    | 0                       | 0                                                  |

## GOALS AND ACTUAL NEW CLUBS CUMULATIVE