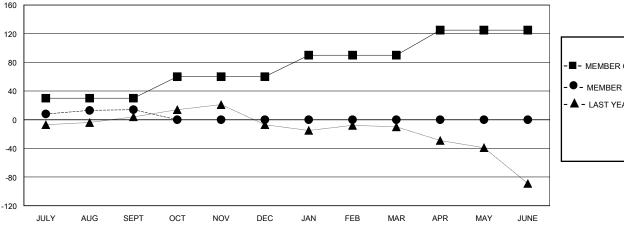

## District 21 N

Results as of: 9/30/2023

| GMT:            | LOCATION ARIZONA |             |               |                       |                       |                         | GMT CA                                             |
|-----------------|------------------|-------------|---------------|-----------------------|-----------------------|-------------------------|----------------------------------------------------|
| Clubs           |                  |             |               | Members               |                       |                         |                                                    |
|                 | RESULTS FOR      | R 2023-2024 |               | RESULTS FOR 2023-2024 |                       |                         |                                                    |
| QUARTER         | NEW CLUB GOAL    | NEW CLUBS   | DROPPED CLUBS | QUARTER MEMB          | ER GROWTH NET<br>GOAL | MEMBER GROWTH<br>ACTUAL | DROPPED<br>MEMBERS ACTUAL<br>(including transfers) |
| JULY/AUG/SEPT   | 2                | 1           | 0             | JULY/AUG/SEPT         | 30                    | 93                      | 68                                                 |
| OCT/NOV/DEC     | 0                | 0           | 0             | OCT/NOV/DEC           | 30                    | 0                       | 0                                                  |
| JAN/FEB/MAR     | 1                | 0           | 0             | JAN/FEB/MAR           | 30                    | 0                       | 0                                                  |
| ADD/MAV/ II INE | 0                | 0           | 0             |                       | 35                    | 0                       | 0                                                  |

## GOALS AND ACTUAL MEMBERS CUMULATIVE

| -■- MEMBER GROWTH NET GOAL        |
|-----------------------------------|
| - ● - MEMBER GROWTH ACTUAL        |
| - ▲ - LAST YEAR MEMBERSHIP ACTUAL |
|                                   |
|                                   |
|                                   |
|                                   |
|                                   |
|                                   |